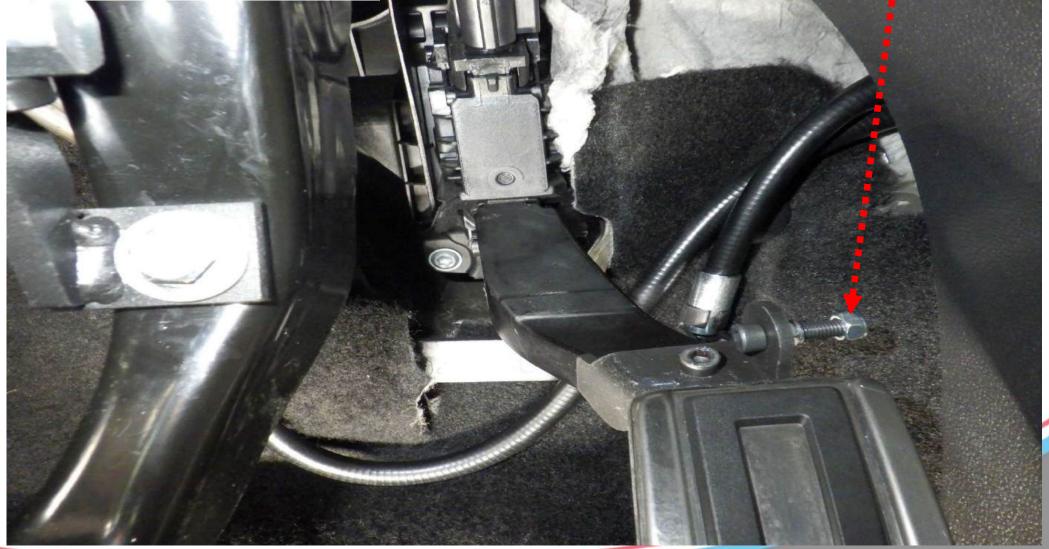

## **Quality check Nm**

To meet the quality requirements please check the Nm of the bolts and in the

All critical connections determined by us will be marked by us with a Tamper-Evident Marker. These markings must therefore be checked according to the maintenance plan. if this marker is damaged and/or broken by loosening or shifting parts without our written approval and without our knowledge. all guarantees, liability & claims on our system and company, in whatever form, will lapse. This is therefore not up for discussion. In the attachment below you will find various marking points, for indication. The marking points vary per vehicle. If any markers are broken, please contact your Peheja dealer immediately for a control check.