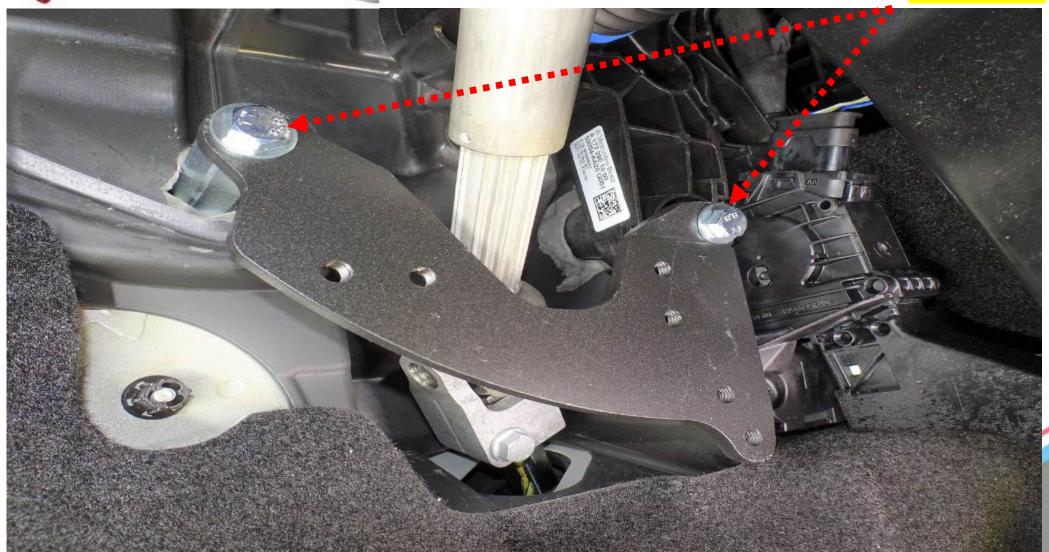

## **Quality check Nm**

To meet the quality requirements please check the Nm of the bolts and in the

All critical connections determined by us will be marked by us with a Tamper-Evident Marker. These markings must therefore be checked according to the maintenance plan. if this marker is damaged and/or broken by loosening or shifting parts without our written approval and without our knowledge. all guarantees, liability & claims on our system and company, in whatever form, will lapse. This is therefore not up for discussion. In the attachment below you will find various marking points, for indication. The marking points vary per vehicle. If any markers are broken, please contact your Peheja dealer immediately for a control check.

<sup>\*</sup> See page Warranty seal

If any markers are broken, please contact your Peheja dealer immediately for a control check.