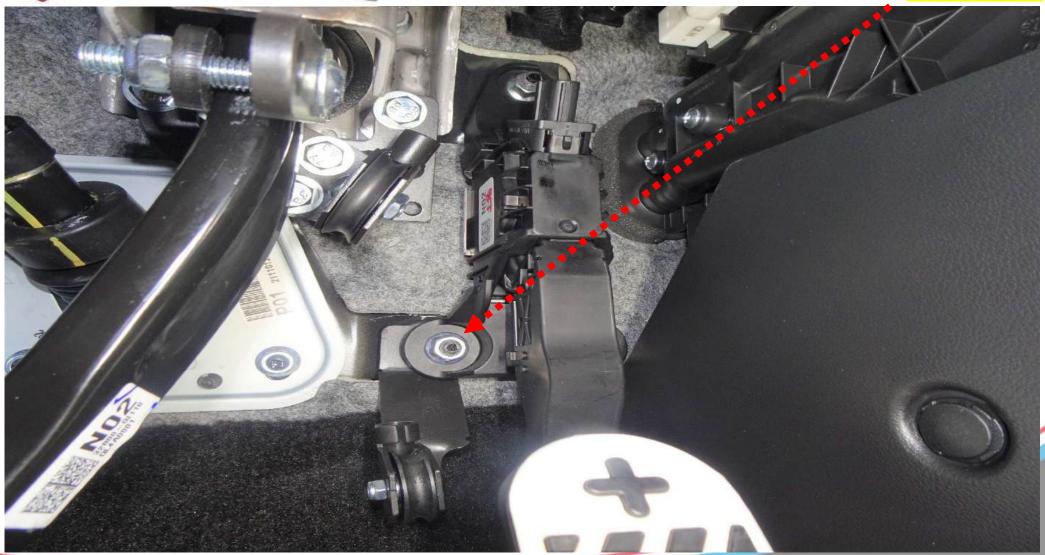

## **Quality check Nm**

To meet the quality requirements please check the Nm of the bolts and in the

All critical connections determined by us will be marked by us with a Tamper-Evident Marker. These markings must therefore be checked according to the maintenance plan. if this marker is damaged and/or broken by loosening or shifting parts without our written approval and without our knowledge. all guarantees, liability & claims on our system and company, in whatever form, will lapse. This is therefore not up for discussion. In the attachment below you will find various marking points, for indication. The marking points vary per vehicle. If any markers are broken, please contact your Peheja dealer immediately for a control check.

<sup>\*</sup> See page Warranty seal

If any markers are broken, please contact your Peheja dealer immediately for a control check.