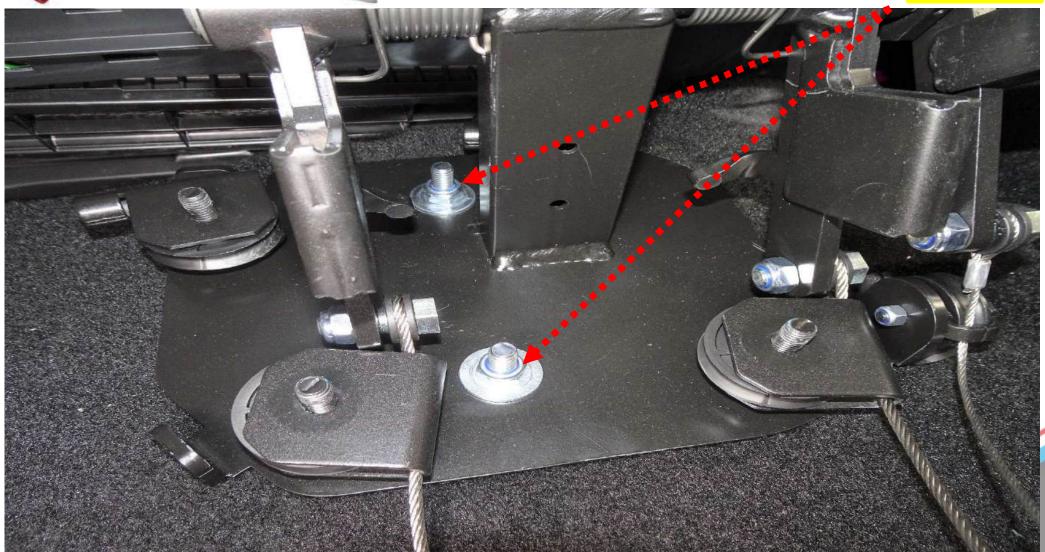

## **Quality check Nm**

To meet the quality requirements please check the Nm of the bolts and in the

All critical connections determined by us will be marked by us with a Tamper-Evident Marker. These markings must therefore be checked according to the maintenance plan. if this marker is damaged and/or broken by loosening or shifting parts without our written approval and without our knowledge. all guarantees, liability & claims on our system and company, in whatever form, will lapse. This is therefore not up for discussion. In the attachment below you will find various marking points, for indication. The marking points vary per vehicle. If any markers are broken, please contact your Peheja dealer immediately for a control check.