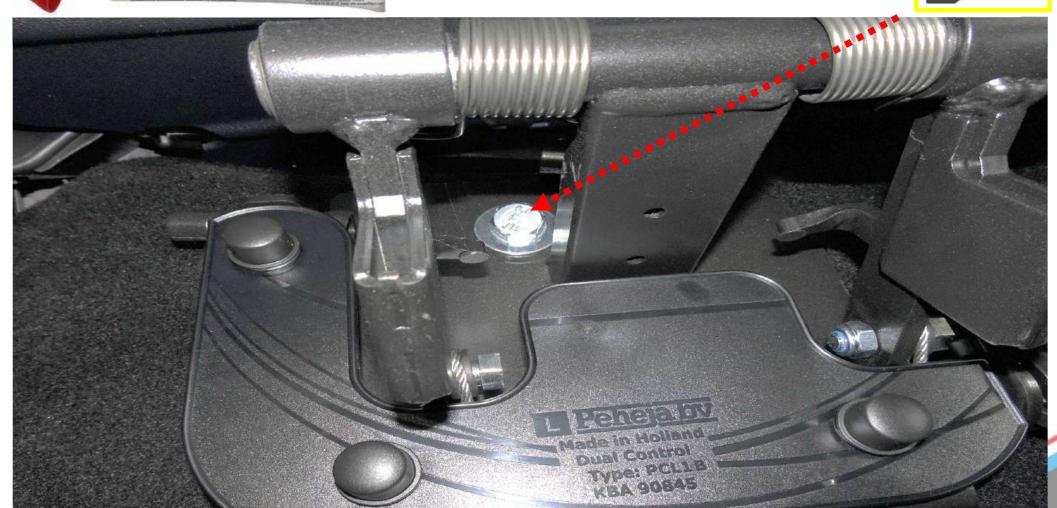

## **Quality check Nm**

To meet the quality requirements please check the Nm of the bolts and in the

All critical connections determined by us will be marked by us with a Tamper-Evident Marker. These markings must therefore be checked according to the maintenance plan. if this marker is damaged and/or broken by loosening or shifting parts without our written approval and without our knowledge. all guarantees, liability & claims on our system and company, in whatever form, will lapse. This is therefore not up for discussion. In the attachment below you will find various marking points, for indication. The marking points vary per vehicle. If any markers are broken, please contact your Peheja dealer immediately for a control check.