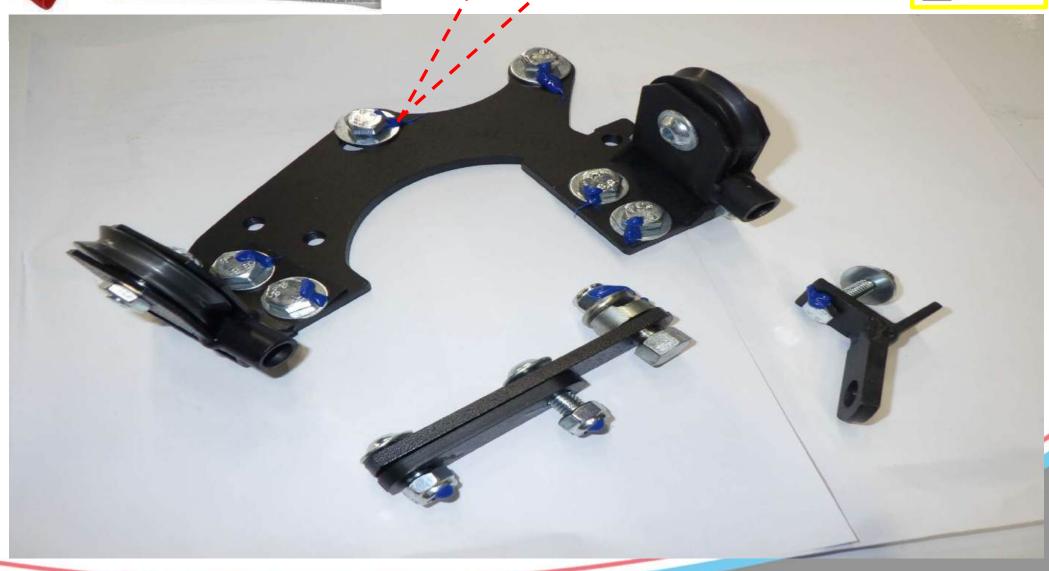

## **Quality check Nm**

To meet the quality requirements please check the Nm of the bolts and in the

All critical connections determined by us will be marked by us with a Tamper-Evident Marker. These markings must therefore be checked according to the maintenance plan. if this marker is damaged and/or broken by loosening or shifting parts without our written approval and without our knowledge. all guarantees, liability & claims on our system and company, in whatever form, will lapse. This is therefore not up for discussion. In the attachment below you will find various marking points, for indication. The marking points vary per vehicle. If any markers are broken, please contact your Peheja dealer immediately for a control check.