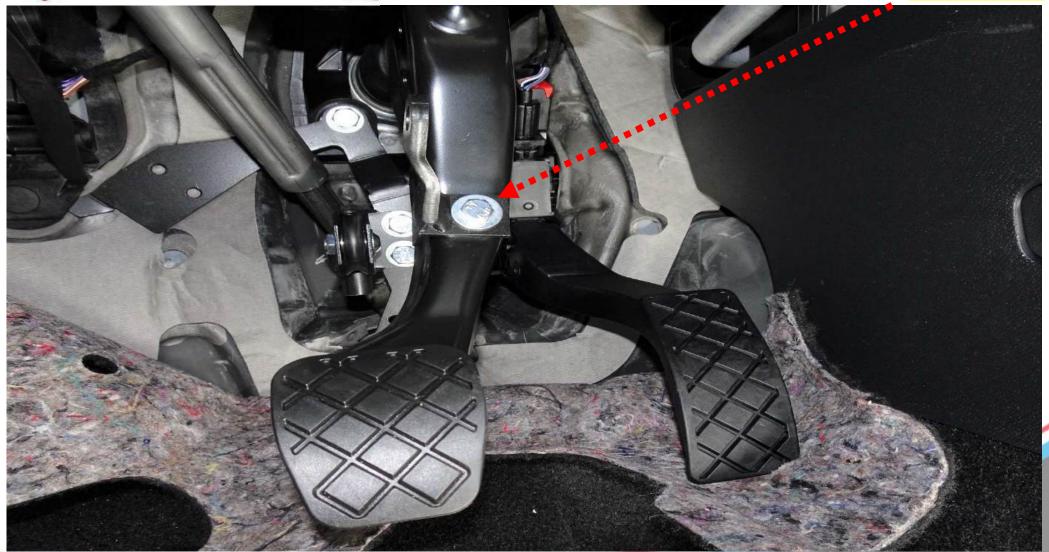

## **Quality check Nm**

To meet the quality requirements please check the Nm of the bolts and in the

All critical connections determined by us will be marked by us with a Tamper-Evident Marker. These markings must therefore be checked according to the maintenance plan. if this marker is damaged and/or broken by loosening or shifting parts without our written approval and without our knowledge. all guarantees, liability & claims on our system and company, in whatever form, will lapse. This is therefore not up for discussion. In the attachment below you will find various marking points, for indication. The marking points vary per vehicle. If any markers are broken, please contact your Peheja dealer immediately for a control check.

<sup>\*</sup> See page Warranty seal

If any markers are broken, please contact your Peheja dealer immediately for a control check.