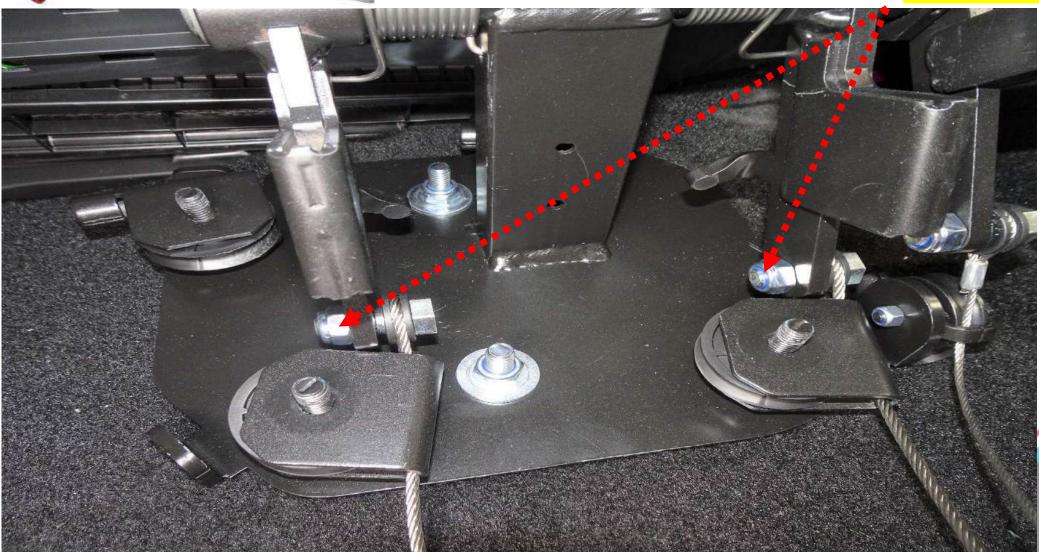

## **Quality check Nm**

To meet the quality requirements please check the Nm of the bolts and in the

All critical connections determined by us will be marked by us with a Tamper-Evident Marker. These markings must therefore be checked according to the maintenance plan. if this marker is damaged and/or broken by loosening or shifting parts without our written approval and without our knowledge. all guarantees, liability & claims on our system and company, in whatever form, will lapse. This is therefore not up for discussion. In the attachment below you will find various marking points, for indication. The marking points vary per vehicle. If any markers are broken, please contact your Peheja dealer immediately for a control check.