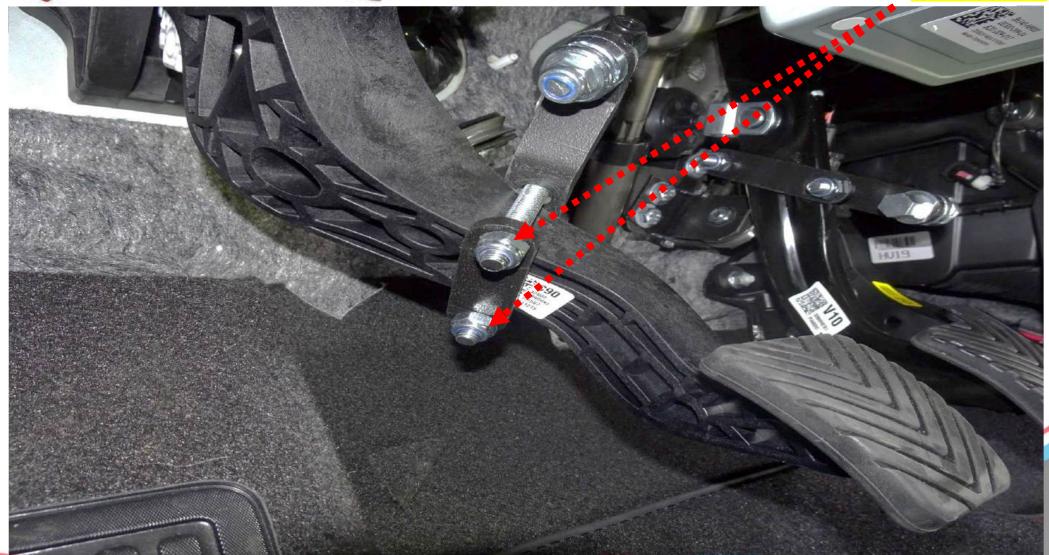

## **Quality check Nm**

To meet the quality requirements please check the Nm of the bolts and in the

All critical connections determined by us will be marked by us with a Tamper-Evident Marker. These markings must therefore be checked according to the maintenance plan. if this marker is damaged and/or broken by loosening or shifting parts without our written approval and without our knowledge. all guarantees, liability & claims on our system and company, in whatever form, will lapse. This is therefore not up for discussion. In the attachment below you will find various marking points, for indication. The marking points vary per vehicle. If any markers are broken, please contact your Peheja dealer immediately for a control check.

<sup>\*</sup> See page Warranty seal

If any markers are broken, please contact your Peheja dealer immediately for a control check.