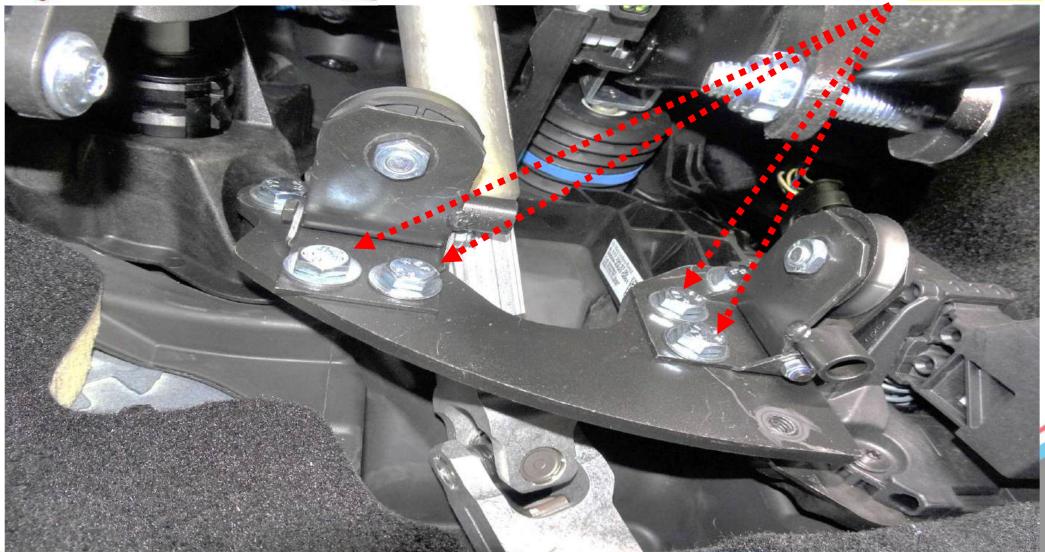

## **Quality check Nm**

To meet the quality requirements please check the Nm of the bolts and in the

All critical connections determined by us will be marked by us with a Tamper-Evident Marker. These markings must therefore be checked according to the maintenance plan. if this marker is damaged and/or broken by loosening or shifting parts without our written approval and without our knowledge. all guarantees, liability & claims on our system and company, in whatever form, will lapse. This is therefore not up for discussion. In the attachment below you will find various marking points, for indication. The marking points vary per vehicle. If any markers are broken, please contact your Peheja dealer immediately for a control check.

<sup>\*</sup> See page Warranty seal

If any markers are broken, please contact your Peheja dealer immediately for a control check.