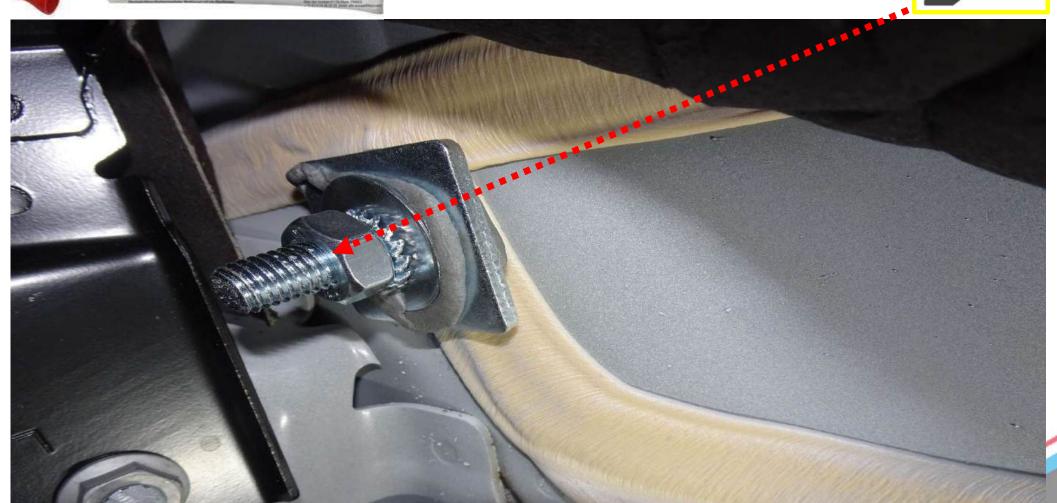

## **Quality check Nm**

To meet the quality requirements please check the Nm of the bolts and in the

All critical connections determined by us will be marked by us with a Tamper-Evident Marker. These markings must therefore be checked according to the maintenance plan. if this marker is damaged and/or broken by loosening or shifting parts without our written approval and without our knowledge. all guarantees, liability & claims on our system and company, in whatever form, will lapse. This is therefore not up for discussion. In the attachment below you will find various marking points, for indication. The marking points vary per vehicle. If any markers are broken, please contact your Peheja dealer immediately for a control check.