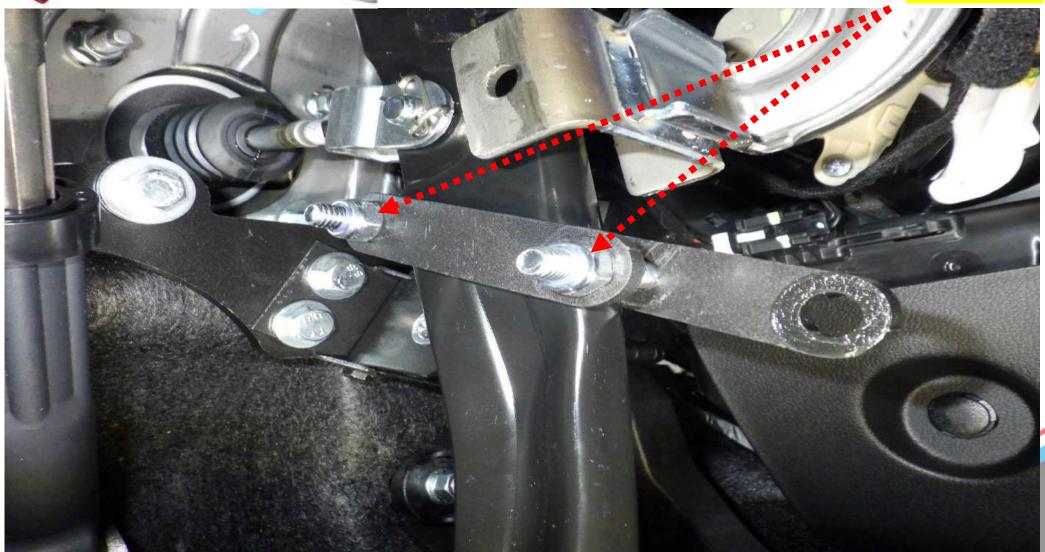

## **Quality check Nm**

To meet the quality requirements please check the Nm of the bolts and in the

All critical connections determined by us will be marked by us with a Tamper-Evident Marker. These markings must therefore be checked according to the maintenance plan. if this marker is damaged and/or broken by loosening or shifting parts without our written approval and without our knowledge. all guarantees, liability & claims on our system and company, in whatever form, will lapse. This is therefore not up for discussion. In the attachment below you will find various marking points, for indication. The marking points vary per vehicle. If any markers are broken, please contact your Peheja dealer immediately for a control check.

<sup>\*</sup> See page Warranty seal

If any markers are broken, please contact your Peheja dealer immediately for a control check.