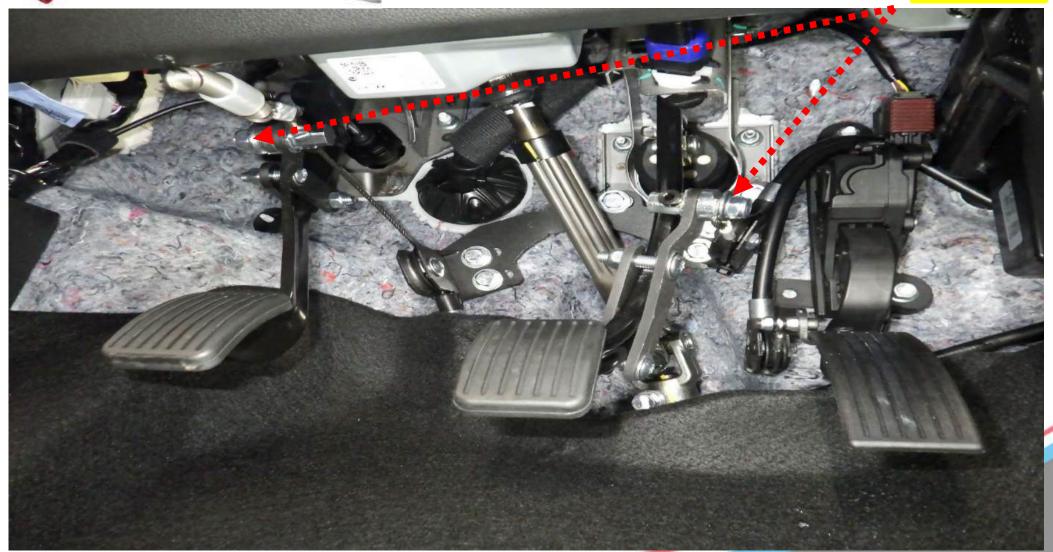

## **Quality check Nm**

To meet the quality requirements please check the Nm of the bolts and in the

All critical connections determined by us will be marked by us with a Tamper-Evident Marker. These markings must therefore be checked according to the maintenance plan. if this marker is damaged and/or broken by loosening or shifting parts without our written approval and without our knowledge. all guarantees, liability & claims on our system and company, in whatever form, will lapse. This is therefore not up for discussion. In the attachment below you will find various marking points, for indication. The marking points vary per vehicle. If any markers are broken, please contact your Peheja dealer immediately for a control check.