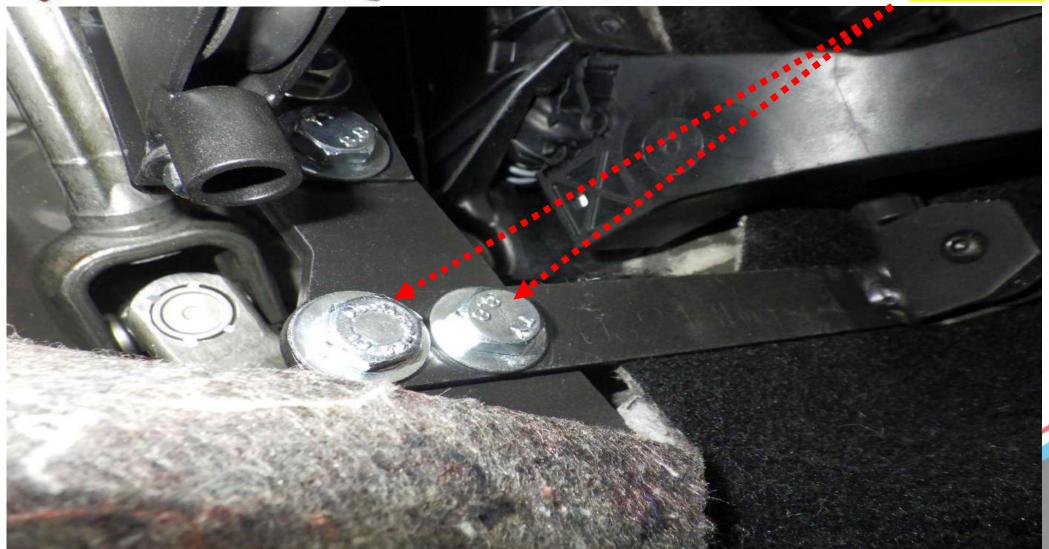

## **Quality check Nm**

To meet the quality requirements please check the Nm of the bolts and in the

All critical connections determined by us will be marked by us with a Tamper-Evident Marker. These markings must therefore be checked according to the maintenance plan. if this marker is damaged and/or broken by loosening or shifting parts without our written approval and without our knowledge. all guarantees, liability & claims on our system and company, in whatever form, will lapse. This is therefore not up for discussion. In the attachment below you will find various marking points, for indication. The marking points vary per vehicle. If any markers are broken, please contact your Peheja dealer immediately for a control check.

<sup>\*</sup> See page Warranty seal

If any markers are broken, please contact your Peheja dealer immediately for a control check.