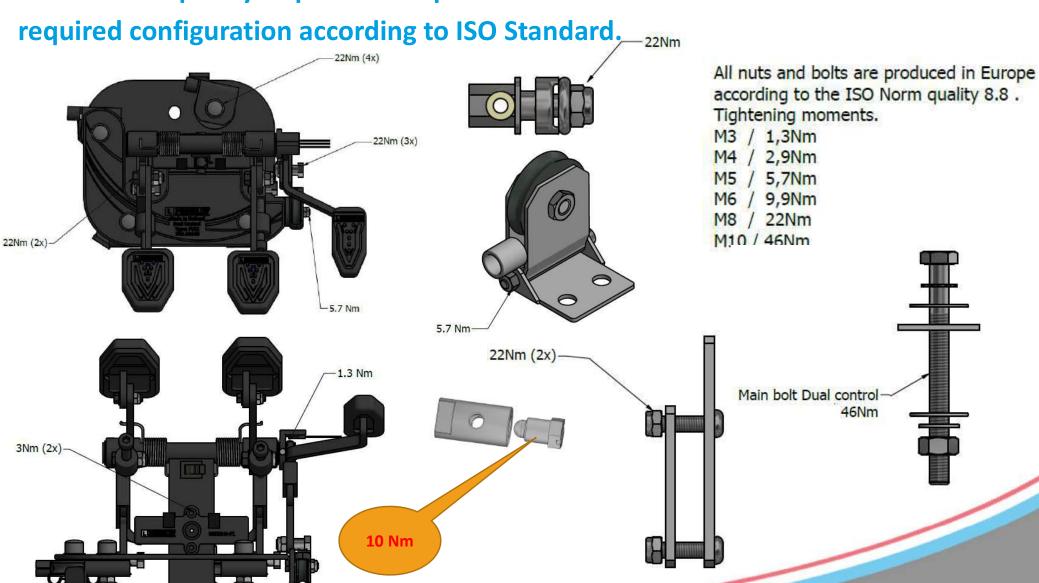

## **Quality check Nm**

To meet the quality requirements please check the Nm of the bolts and in the

All critical connections determined by us will be marked by us with a Tamper-Evident Marker. These markings must therefore be checked according to the maintenance plan. if this marker is damaged and/or broken by loosening or shifting parts without our written approval and without our knowledge. all guarantees, liability & claims on our system and company, in whatever form, will lapse. This is therefore not up for discussion. In the attachment below you will find various marking points, for indication. The marking points vary per vehicle. If any markers are broken, please contact your Peheja dealer immediately for a control check.