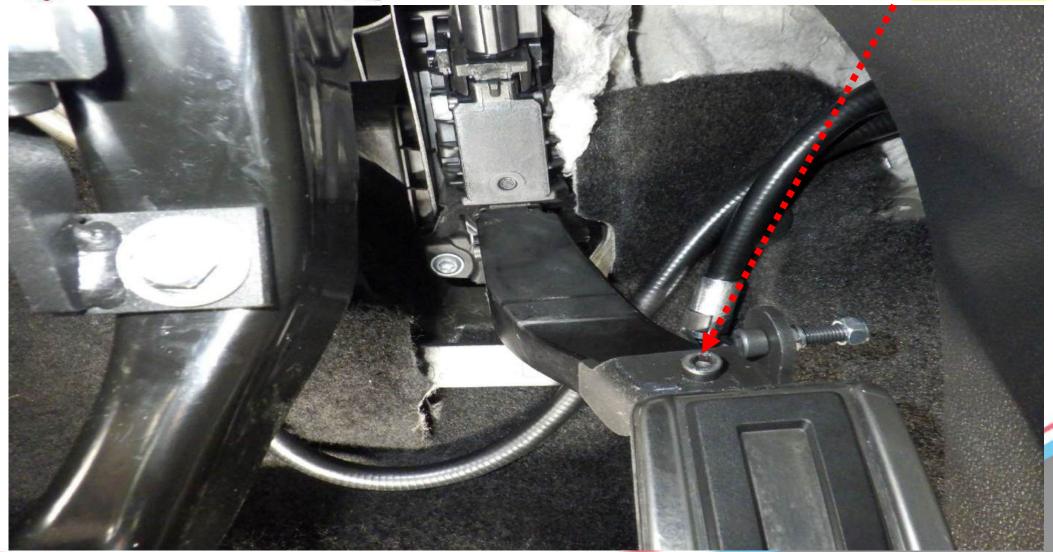

## **Quality check Nm**

To meet the quality requirements please check the Nm of the bolts and in the

All critical connections determined by us will be marked by us with a Tamper-Evident Marker. These markings must therefore be checked according to the maintenance plan. if this marker is damaged and/or broken by loosening or shifting parts without our written approval and without our knowledge. all guarantees, liability & claims on our system and company, in whatever form, will lapse. This is therefore not up for discussion. In the attachment below you will find various marking points, for indication. The marking points vary per vehicle. If any markers are broken, please contact your Peheja dealer immediately for a control check.